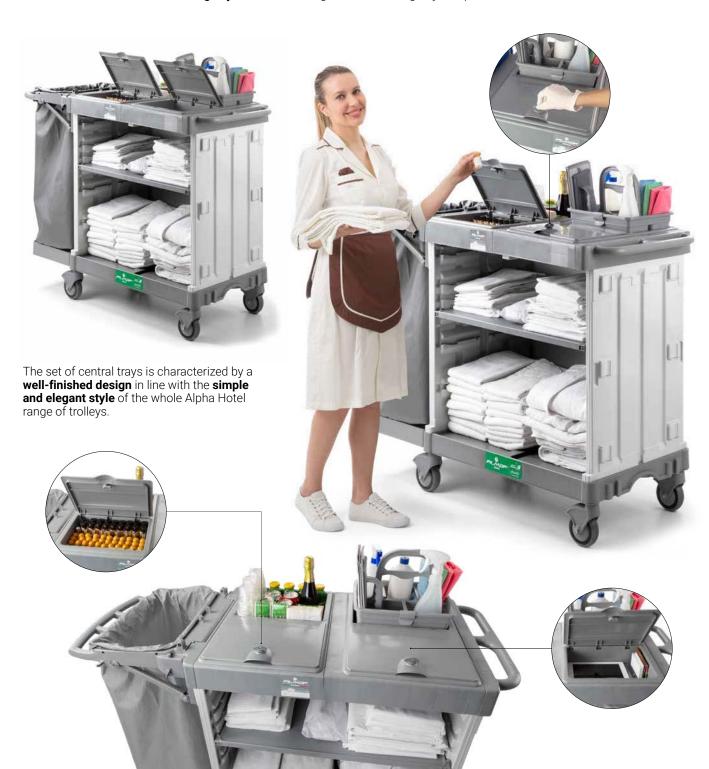

# Baskets set for Alpha trolleys

The exclusive set of central trays for Alpha Hotel trolleys is an essential accessory to offer the maximum convenience and safety.

The practical set **doubles the storage capacity**, allowing you to further optimize your service trolley: it offers two open storage areas and two areas with **cover with locking key**, which can be organized according to your specific needs.