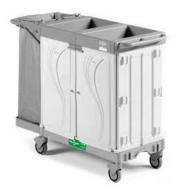

# Closed version trolleys

# ALPHA HOTEL 5301-98 - plastic trolley

| REF.          | PCK | VOLUME<br>(m³) | GROSS WEIGHT (kg) | SIZE (cm)  |
|---------------|-----|----------------|-------------------|------------|
| 0500HA5301U98 | 1   | 0,372          | 27,87             | 177x58x107 |