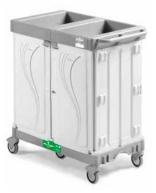

# Alpha Hotel: confortable and functional service trolley

**Alpha Hotel** trolleys have a plain and simple design to fit any environment.

Partially made of PSV - Second Life Plastic - certified plastic components, they are available in open versions or with closing doors for maximum safety.

The Alpha Hotel range features utmost care of all details and a specific design conceived to ensure practicality, efficiency and functionality.

# Better functionality

The models with two storage units have a left opening door, for **convenience** and **practicality**.

Innovative closing mechanism to work safe

# Organize your services and work better

The versions without central vertical frame ensure **high trolley capacity**, so that everything that may be needed for the job can be right at hand.