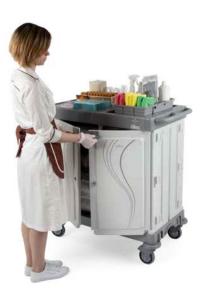

# Alpha Hotel: confortable and functional service trolley

**Alpha Hotel** trolleys have a plain and simple design to fit any environment.

Partially made of PSV - Second Life Plastic - certified plastic components, they are available in open versions or with closing doors for maximum safety.

The Alpha Hotel range features utmost care of all details and a specific design conceived to ensure practicality, efficiency and functionality.

# Better functionality

The models with two storage units have a left opening door, for **convenience** and **practicality**.

Innovative closing mechanism to work safe

# Organize your services and work better

The versions without central vertical frame ensure **high trolley capacity**, so that everything that may be needed for the job can be right at hand.