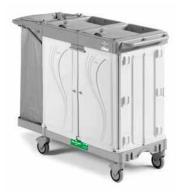

# Alpha Hotel: confortable and functional service trolley

**Alpha Hotel** trolleys have a plain and simple design to fit any environment.

Partially made of PSV - Second Life Plastic - certified plastic components, they are available in open versions or with closing doors for maximum safety.

The Alpha Hotel range features utmost care of all details and a specific design conceived to ensure practicality, efficiency and functionality.

# Better functionality

The models with two storage units have a left opening door, for **convenience** and **practicality**.

Innovative closing mechanism to work safe

# Organize your services and work better

The versions without central vertical frame ensure **high trolley capacity**, so that everything that may be needed for the job can be right at hand.