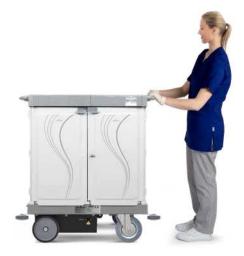

# **Alpha Hotel Drive**

Alpha Hotel Drive Trolleys can be used to move loads of up to 150 kg on several types of floors with slopes up to 8%, **without any strain** for the operator. Equipped with a **removable key** to switch on the control console, the motor-driven versions are **easy to manoeuvre**, do not need to be pushed and provide **maximum safety**. Being **extremely quiet**, they do not cause disturbance, and are therefore ideal for cleaning and tiding activities inside welcoming establishments

# Alpha Hotel Drive