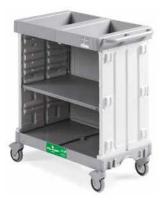

# Open version trolleys

# ALPHA HOTEL 2300-05 - plastic trolley

| REF.          | PCK | VOLUME<br>(m³) | GROSS WEIGHT (kg) | SIZE (cm) |
|---------------|-----|----------------|-------------------|-----------|
| 0300HA2300U05 | 1   | 0,261          | 16,05             | 99x58x107 |

# $\underline{\text{Suggested for 4 to 5 rooms-Maximum pull-out shelf capacity 15 kg}}$

| .P130001Q   | Door stopper made of plastic and rubber                                                                          | 1 pc. |
|-------------|------------------------------------------------------------------------------------------------------------------|-------|
| 0000SM00165 | Set of T-shaped light grey closing plugs for vertical frames (6 pcs)                                             | 2 pcs |
| P059031U    | Short base with rubber wheels ø 125 mm                                                                           | 1 pc. |
| P1229900U   | Set of plastic shelves (2 pcs)                                                                                   | 1 pc. |
| P165000U    | Base extension for Alpha trolleys and for the bag supporting plastic plate of the Morgan Hotel Elegance trolleys | 1 pc. |
| P2039903E   | Vertical frame, 1 side with slides + 1 side for T-plugs, complete with screws and plugs $$                       | 2 pcs |
| P2199906U   | Central plastic basket (female-female version) with plugs                                                        | 1 pc. |
| P2909921U   | Closing profile with push-grip for central basket and central bag holder complete with screws and plugs          | 1 pc. |
| P3059953E   | Fixed side wall with fixing pins                                                                                 | 1 pc. |
| P8161113U   | Folding 120I waste bag holder, with bag retaining hooks, dustpan hook, handle clip, screws and plugs             | 1 pc. |