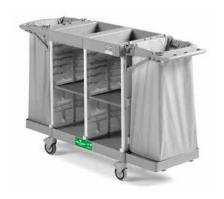

# Organize your services and work better

The versions without central vertical frame ensure **high trolley capacity**, so that everything that may be needed for the job can be right at hand.

# Unhook the trolley and go

Thanks to **Link-Up, the new hook system** designed by Filmop, it will be possible to separate the bag holder compartment from the rest of the trolley with a simple click.

The **new independent waste collection unit** allows to move around more freely and comfortably during all waste or laundry disposal operations and to gain access easier to small and reduced areas, such as elevators, small hallways and laudries.