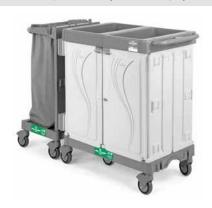

# **Alpha Hotel Drive**

Alpha Hotel Drive Trolleys can be used to move loads of up to 150 kg on several types of floors with slopes up to 8%, **without any strain** for the operator. Equipped with a **removable key** to switch on the control console, the motor-driven versions are **easy to manoeuvre**, do not need to be pushed and provide **maximum safety**. Being **extremely quiet**, they do not cause disturbance, and are therefore ideal for cleaning and tiding activities inside welcoming establishments

# Unhook the trolley and go

Thanks to **Link-Up, the new hook system** designed by Filmop, it will be possible to separate the bag holder compartment from the rest of the trolley with a simple click.

The **new independent waste collection unit** allows to move around more freely and comfortably during all waste or laundry disposal operations and to gain access easier to small and reduced areas, such as elevators, small hallways and laudries.