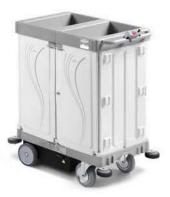

# **Alpha Hotel Drive**

Alpha Hotel Drive Trolleys can be used to move loads of up to 150 kg on several types of floors with slopes up to 8%, **without any strain** for the operator. Equipped with a **removable key** to switch on the control console, the motor-driven versions are **easy to manoeuvre**, do not need to be pushed and provide **maximum safety**. Being **extremely quiet**, they do not cause disturbance, and are therefore ideal for cleaning and tiding activities inside welcoming establishments

# Unhook the trolley and go

Thanks to **Link-Up, the new hook system** designed by Filmop, it will be possible to separate the bag holder compartment from the rest of the trolley with a simple click.

The **new independent waste collection unit** allows to move around more freely and comfortably during all waste or laundry disposal operations and to gain access easier to small and reduced areas, such as elevators, small hallways and laudries.