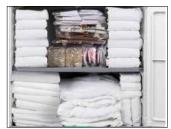

# Baskets set for Alpha trolleys

The exclusive set of central trays for Alpha Hotel trolleys is an essential accessory to offer the maximum convenience and safety.

The practical set **doubles the storage capacity**, allowing you to further optimize your service trolley: it offers two open storage areas and two areas with **cover with locking key**, which can be organized according to your specific needs.