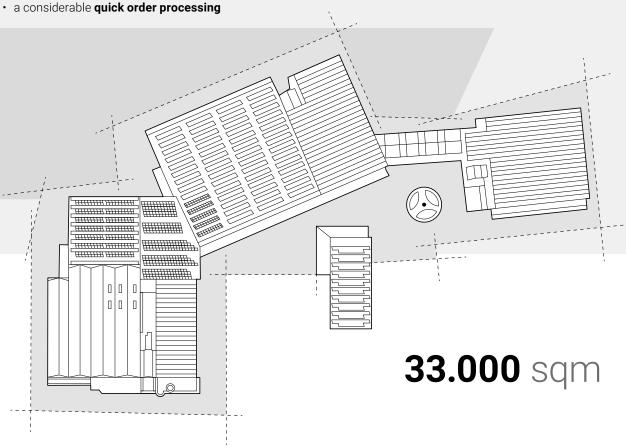

The 33,000-square-meter plant located in northeastern Italy was joined by a French distribution branch in 1997 and an American branch in 2004, strengthening the company's presence in their respective markets.