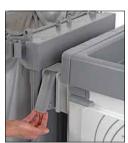

# Unhook the trolley and go

Thanks to **Link-Up, the new hook system** designed by Filmop, it will be possible to separate the bag holder compartment from the rest of the trolley with a simple click.

The **new independent waste collection unit** allows to move around more freely and comfortably during all waste or laundry disposal operations and to gain access easier to small and reduced areas, such as elevators, small hallways and laudries.