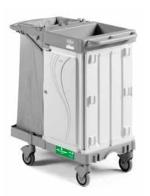

# Alpha Hotel: confortable and functional service trolley

**Alpha Hotel** trolleys have a plain and simple design to fit any environment.

Partially made of PSV - Second Life Plastic - certified plastic components, they are available in open versions or with closing doors for maximum safety.

The Alpha Hotel range features utmost care of all details and a specific design conceived to ensure practicality, efficiency and functionality.

# Better functionality

The models with two storage units have a left opening door, for **convenience** and **practicality**.

Innovative closing mechanism to work safe

# Organize your services and work better

The versions without central vertical frame ensure **high trolley capacity**, so that everything that may be needed for the job can be right at hand.