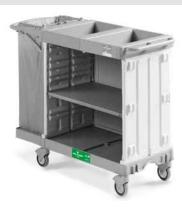

# Closed version trolleys

# ALPHA HOTEL 0603003 - plastic trolley

| REF.          | PCK | VOLUME<br>(m³) | GROSS WEIGHT<br>(kg) | SIZE (cm)  |
|---------------|-----|----------------|----------------------|------------|
| HA0603003U000 | 1   | 0,372          | 27,17                | 142x58x107 |

# Suggested for 8 to 10 rooms - Maximum pull-out shelf capacity 15 kg $\,$

| .P130001Q   | Door stopper made of plastic and rubber                                                                 | 1 pc. |
|-------------|---------------------------------------------------------------------------------------------------------|-------|
| 0000SM00165 | Set of T-shaped light grey closing plugs for vertical frames (6 pcs)                                    | 2 pcs |
| P066031U    | Long base with rubber wheels ø 125 mm                                                                   | 1 pc. |
| P1229900U   | Set of plastic shelves (2 pcs)                                                                          | 2 pcs |
| P175000U    | Supporting plastic plate for Alpha trolleys                                                             | 1 pc. |
| P2039903E   | Vertical frame, 1 side with slides + 1 side for T-plugs, complete with screws and plugs $$              | 2 pcs |
| P2039904E   | Vertical frame, 2 sides with slides, complete with screws and plugs                                     | 1 pc. |
| P2199906U   | Central plastic basket (female-female version) with plugs                                               | 1 pc. |
| P2199907U   | Central plastic basket (male-female version) with screws and plugs                                      | 1 pc. |
| P2909921U   | Closing profile with push-grip for central basket and central bag holder complete with screws and plugs | 1 pc. |
| P3059953E   | Fixed side wall with fixing pins                                                                        | 2 pcs |
| P3059954E   | Right door with fixing pins                                                                             | 1 pc. |
| P3059974E   | Left door with fixing pins                                                                              | 1 pc. |
| P8161113U   | Folding 120I waste bag holder, with bag retaining hooks, dustpan hook, handle clip, screws and plugs    | 1 pc. |