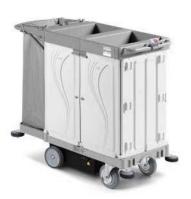

# **Alpha Hotel Drive**

Alpha Hotel Drive Trolleys can be used to move loads of up to 150 kg on several types of floors with slopes up to 8%, **without any strain** for the operator. Equipped with a **removable key** to switch on the control console, the motor-driven versions are **easy to manoeuvre**, do not need to be pushed and provide **maximum safety**. Being **extremely quiet**, they do not cause disturbance, and are therefore ideal for cleaning and tiding activities inside welcoming establishments

# Alpha Hotel Drive