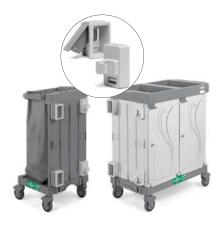

# Unhook the trolley and go

Thanks to **Link-Up, the new hook system** designed by Filmop, it will be possible to separate the bag holder compartment from the rest of the trolley with a simple click.

The **new independent waste collection unit** allows to move around more freely and comfortably during all waste or laundry disposal operations and to gain access easier to small and reduced areas, such as elevators, small hallways and laudries.