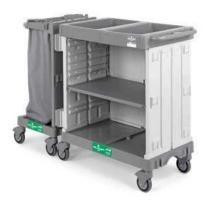

# Unhook the trolley and go

Thanks to **Link-Up, the new hook system** designed by Filmop, it will be possible to separate the bag holder compartment from the rest of the trolley with a simple click.

The **new independent waste collection unit** allows to move around more freely and comfortably during all waste or laundry disposal operations and to gain access easier to small and reduced areas, such as elevators, small hallways and laudries.

# **ALPHA HOTEL HR5300-98** - plastic trolley with Link-Up system

| REF.          | PCK | VOLUME<br>(m³) | GROSS WEIGHT<br>(kg) | SIZE (cm)  |
|---------------|-----|----------------|----------------------|------------|
| 0300HR5300U98 | 1   | 0,438          | 33,65                | 153x58x107 |

# Suggested for 8 to 10 rooms - Maximum pull-out shelf capacity 30 kg $\,$

| .P130001Q    | Door stopper made of plastic and rubber                                                                 | 1 pc. |
|--------------|---------------------------------------------------------------------------------------------------------|-------|
| 0000SM00033E | Blocking device for side walls for Alpha trolleys                                                       | 1 pc. |
| 0000SM00163  | Set of T-shaped dark grey closing plugs for vertical frames (6 pcs)                                     | 1 pc. |
| 0000SM00165  | Set of T-shaped light grey closing plugs for vertical frames (6 pcs)                                    | 2 pcs |
| 0000SM00617  | Quick connection kit Link-Up (4 pcs)                                                                    | 1 pc. |
| P025031U     | Compact base with wheels ø 125 mm                                                                       | 1 pc. |
| P066031U     | Long base with rubber wheels ø 125 mm                                                                   | 1 pc. |
| P1909967U    | Closing profile for bag holder 120 L                                                                    | 1 pc. |
| P2031103U    | $Vertical frame \ with reinforcement, 1 smooth \ side + 1 \ side for T-plugs, complete \ with screws$   | 1 pc. |
| P2039908E    | Vertical frame 1 side with slides + 1 side T-plugs with reinforcements, screws and plugs                | 2 pcs |
| P2229911U    | Plastic Shelf 46,5x79 cm                                                                                | 1 pc. |
| P2909920U    | Closing profile for central basket and central bag holder, with screws and plugs $$                     | 1 pc. |
| P2909921U    | Closing profile with push-grip for central basket and central bag holder complete with screws and plugs | 1 pc. |
| P3059953E    | Fixed side wall with fixing pins                                                                        | 2 pcs |
| P3199908U    | Set with 2 central basket, screws and plugs                                                             | 1 pc. |
| P8161111U    | 120l waste bag holder, male fitting, with dustpan hook and handle clip                                  | 1 pc. |