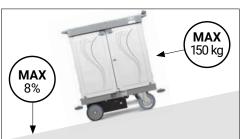

# **Alpha Hotel Drive**

Alpha Hotel Drive Trolleys can be used to move loads of up to 150 kg on several types of floors with slopes up to 8%, **without any strain** for the operator. Equipped with a **removable key** to switch on the control console, the motor-driven versions are **easy to manoeuvre**, do not need to be pushed and provide **maximum safety**. Being **extremely quiet**, they do not cause disturbance, and are therefore ideal for cleaning and tiding activities inside welcoming establishments