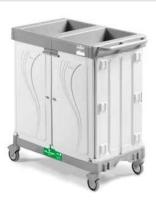

ents, screws and plugs             | 2 pcs |
| P2229911U    | Plastic Shelf 46,5x79 cm                                                                             | 1 pc. |
| P3059953E    | Fixed side wall with fixing pins                                                                     | 2 pcs |
| P3199908U    | Set with 2 central basket, screws and plugs                                                          | 1 pc. |
| P8161113U    | Folding 120l waste bag holder, with bag retaining hooks, dustpan hook, handle clip, screws and plugs | 2 pcs |

|             | S TO BE ORDERED SEPARATELY              |       |
|-------------|-----------------------------------------|-------|
| 0000AT0120E | Plastic coated bag 120L with grip, grey | 2 pcs |

# ALPHA HOTEL 0603002 - plastic trolley







| REF.          | PCK | VOLUME<br>(m³) | GROSS WEIGHT (kg) | SIZE (cm) |
|---------------|-----|----------------|-------------------|-----------|
| HA0603002U000 | 1   | 0,31           | 22,63             | 97x58x107 |

| .P130001Q   | Door stopper made of plastic and rubber                                                                 | 1 pc. |
|-------------|---------------------------------------------------------------------------------------------------------|-------|
| 0000SM00165 | Set of T-shaped light grey closing plugs for vertical frames (6 pcs)                                    | 2 pcs |
| P066031U    | Long base with rubber wheels ø 125 mm                                                                   | 1 pc. |
| P1229900U   | Set of plastic shelves (2 pcs)