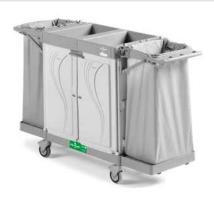

# Alpha Hotel: confortable and functional service trolley

**Alpha Hotel** trolleys have a plain and simple design to fit any environment.

Partially made of PSV - Second Life Plastic - certified plastic components, they are available in open versions or with closing doors for maximum safety.

# Better functionality

The models with two storage units have a left opening door, for **convenience** and **practicality**.

Innovative closing mechanism to work safe

# Organize your services and work better

The versions without central vertical frame ensure **high trolley capacity**, so that everything that may be needed for the job can be right at hand.