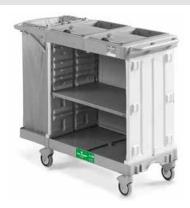

# Alpha Hotel: confortable and functional service trolley

**Alpha Hotel** trolleys have a plain and simple design to fit any environment.

Partially made of PSV - Second Life Plastic - certified plastic components, they are available in open versions or with closing doors for maximum safety.

The Alpha Hotel range features utmost care of all details and a specific design conceived to ensure practicality, efficiency and functionality.

# Better functionality

The models with two storage units have a left opening door, for **convenience** and **practicality**.

Innovative closing mechanism to work safe

# Organize your services and work better

The versions without central vertical frame ensure **high trolley capacity**, so that everything that may be needed for the job can be right at hand.