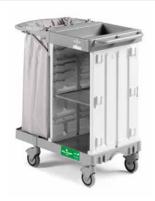

# Alpha Hotel: confortable and functional service trolley

**Alpha Hotel** trolleys have a plain and simple design to fit any environment.

Partially made of PSV - Second Life Plastic - certified plastic components, they are available in open versions or with closing doors for maximum safety.

The Alpha Hotel range features utmost care of all details and a specific design conceived to ensure practicality, efficiency and functionality.

# Better functionality

The models with two storage units have a left opening door, for **convenience** and **practicality**.

Innovative closing mechanism to work safe

# Organize your services and work better

The versions without central vertical frame ensure **high trolley capacity**, so that everything that may be needed for the job can be right at hand.