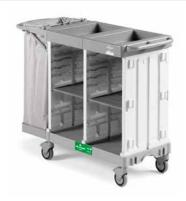

# Closed version trolleys

# ALPHA HOTEL 5301-98 - plastic trolley

| REF.          | PCK | VOLUME<br>(m³) | GROSS WEIGHT (kg) | SIZE (cm)  |
|---------------|-----|----------------|-------------------|------------|
| 0500HA5301U98 | 1   | 0,372          | 27,87             | 177x58x107 |