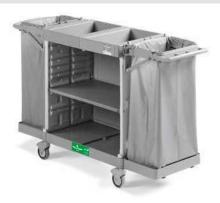

# Unhook the trolley and go

Thanks to **Link-Up, the new hook system** designed by Filmop, it will be possible to separate the bag holder compartment from the rest of the trolley with a simple click.

The **new independent waste collection unit** allows to move around more freely and comfortably during all waste or laundry disposal operations and to gain access easier to small and reduced areas, such as elevators, small hallways and laudries.

# Baskets set for Alpha trolleys

The exclusive set of central trays for Alpha Hotel trolleys is an essential accessory to offer the maximum convenience and safety.

The practical set **doubles the storage capacity**, allowing you to further optimize your service trolley: it offers two open storage areas and two areas with **cover with locking key**, which can be organized according to your specific needs.