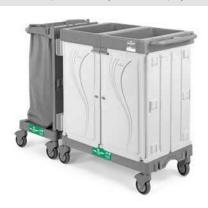

# Alpha Hotel: confortable and functional service trolley

**Alpha Hotel** trolleys have a plain and simple design to fit any environment.

Partially made of PSV - Second Life Plastic - certified plastic components, they are available in open versions or with closing doors for maximum safety.

The Alpha Hotel range features utmost care of all details and a specific design conceived to ensure practicality, efficiency and functionality.

# Unhook the trolley and go

Thanks to **Link-Up, the new hook system** designed by Filmop, it will be possible to separate the bag holder compartment from the rest of the trolley with a simple click.

The **new independent waste collection unit** allows to move around more freely and comfortably during all waste or laundry disposal operations and to gain access easier to small and reduced areas, such as elevators, small hallways and laudries.

# **ALPHA HOTEL HR5300-98** - plastic trolley with Link-Up system

| REF.          | PCK | VOLUME<br>(m³) | GROSS WEIGHT<br>(kg) | SIZE (cm)  |
|---------------|-----|----------------|----------------------|------------|
| 0300HR5300U98 | 1   | 0,438          | 33,65                | 153x58x107 |

# ALPHA HOTEL HR0603003 - plastic trolley with Link-Up system

| REF.          | PCK | VOLUME<br>(m³) | GROSS WEIGHT<br>(kg) | SIZE (cm)  |
|---------------|-----|----------------|----------------------|------------|
| HR0603003U000 | 1   | 0,549          | 45                   | 153x58x107 |

# **ALPHA HOTEL HR0603006** - plastic trolley with Link-Up system

| REF.          | PCK | VOLUME<br>(m³) | GROSS WEIGHT<br>(kg) | SIZE (cm)  |
|---------------|-----|----------------|----------------------|------------|
| HR0603006U000 | 1   | 0,487          | 42,5                 | 153x58x107 |