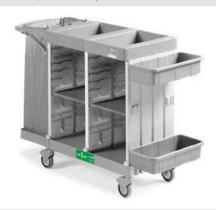

# Better functionality

The models with two storage units have a left opening door, for **convenience** and **practicality**.

Innovative closing mechanism to work safe

# Baskets set for Alpha trolleys

The exclusive set of central trays for Alpha Hotel trolleys is an essential accessory to offer the maximum convenience and safety.

The practical set **doubles the storage capacity**, allowing you to further optimize your service trolley: it offers two open storage areas and two areas with **cover with locking key**, which can be organized according to your specific needs.